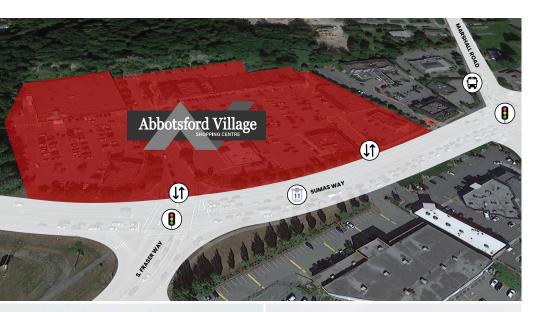

### Abbotsford Village Shopping Centre is strategically located at the intersection of three main arteries on the Fraser Valley: South Fraser Way, Sumas Way, and Marshall Road.

This strategic location within the Abbotsford market provides excellent regional accessibility to Abbotsford Village Shopping Centre from all points in the Abbotsford and Clearbrook areas. In addition, Trans-Canada Highway is located one and a half kilometres south of the shopping centre.

#### Leasable Area:

Over 98,000 of retail square footage

#### **Units:**

23 services, restaurants and retailers

#### **Parking:**

548 surface parking stalls